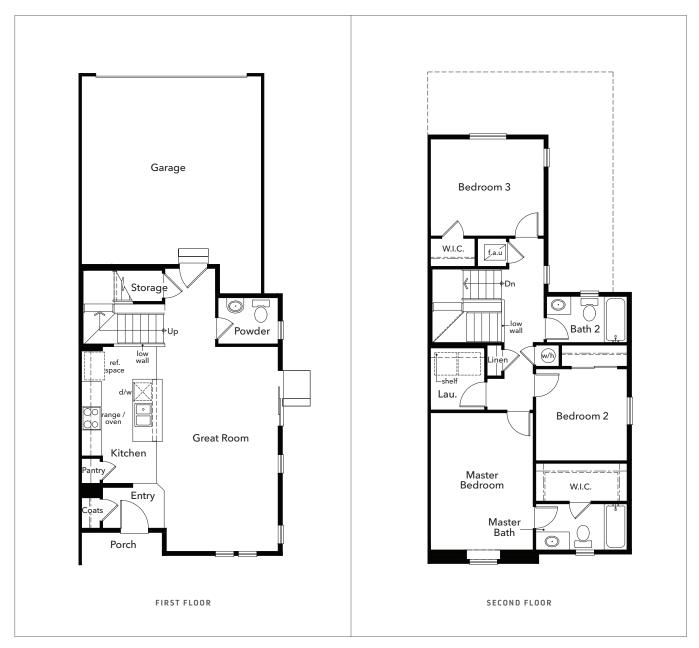

## KB Home **1430**

## BASELINE

HOME TYPE BEDROOMS BATHROOMS SQUARE FEET GARAGE STORIES
ATTACHED 3 2.5 1,430 2 CAR 2 + BASEMENT

PRICE

## from the low \$400s

BASELINECOLORADO.COM · BROOMFIELD, CO

Plans, pricing, financing, terms, availability and specifications subject to change/prior sale without notice and may vary by neighborhood, lot location and home series. Buyer responsible for all taxes, insurance and other fees. Special wall and window treatments, custom paint colors, photographs, upgraded floor coverings, furniture, landscaping, custom designed walks and patio treatments, and many other items featured in and around the model homes are decorator suggested, not included in the purchase price and not available for purchase. Renderings and floor plans are artist conceptions; sq. footage is approximate and based on design; area may vary according to construction; and landscaping shown is not standard. See sales counselor for details. May 2020